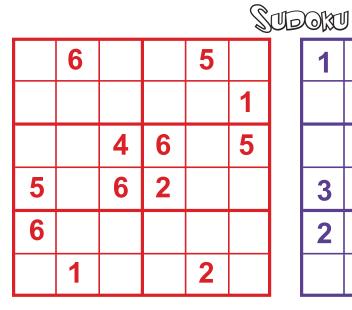

## Something Special

Shirley Temple \$3.75 Hot Chocolate with whip cream and a cherry \$4.00 Slushies \$4.00 lime, strawberry or tropical fruit

| SUDOKU |
|--------|
|--------|

|   |   | 1 | 6 |   | 4 |   |   |   |
|---|---|---|---|---|---|---|---|---|
| 6 | 4 |   |   |   |   | 1 |   | 2 |
| 1 | 2 |   |   |   |   | 4 | 3 | 1 |
|   |   | 5 | 1 | 1 |   | 5 | 2 | 4 |
|   |   | 6 | 3 | 3 | 1 |   |   | 5 |
| 5 | 6 |   |   |   |   |   |   | 3 |