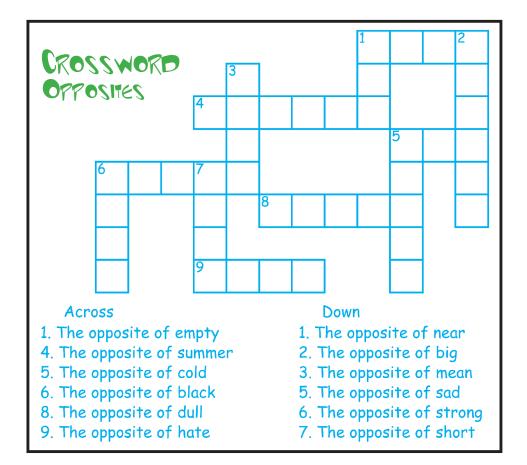

|   |   | 5 | 1 | 3 | 2 |
|---|---|---|---|---|---|
|   | 3 |   | 4 | 5 |   |
| 5 | 1 |   |   |   | 4 |
|   | 2 | 4 |   |   |   |
| 1 |   |   |   |   |   |
|   | 4 | 6 | 5 |   | 1 |

| 3 | 4 |   |   | 1 | 6 |
|---|---|---|---|---|---|
| 2 |   |   | 5 |   | 3 |
|   | 2 |   |   |   |   |
|   |   |   |   | 6 |   |
| 6 |   | 2 |   |   | 5 |
| 4 | 5 |   |   | 2 | 1 |