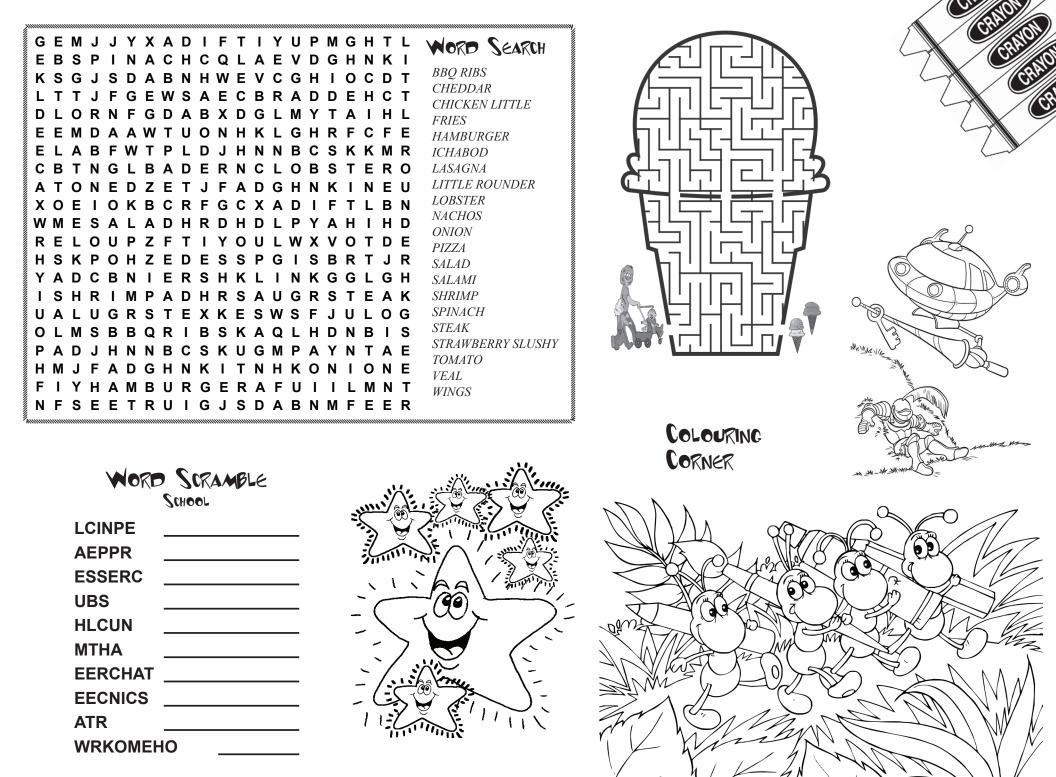

| 2 | 4 |   |   |   |
| 1 |   |   |   |   |   |
|   | 4 | 6 | 5 |   | 1 |

| 3 | 4 |   |   | 1 | 6 |
|---|---|---|---|---|---|
| 2 |   |   | 5 |   | 3 |
|   | 2 |   |   |   |   |
|   |   |   |   | 6 |   |
| 6 |   | 2 |   |   | 5 |
| 4 | 5 |   |   | 2 | 1 |





#### \$8.00 Chicken Little

chicken tenders and fries or salad with honey dill, chipotle aioli or BBQ sauce

# Little Rounder

7" single topping pizza Extra toppings .70 each

## **Crilled Cheese Sandwich**

made with real cheddar cheese and served with fries or salad available with gluten free bread on request

\$5.50

penne pasta served with a choice of butter, Marinara or Alfredo sauce

# Something Special

Shirley Temple \$3.75 Hot Chocolate with whip cream and a cherry \$4.00 Slushies \$4.00 lime, strawberry or tropical fruit













Restaurant Restaurant For ages 10 and under only. All meals served with a glass of milk or bottomless pop.

#### \$8.00 Chicken Little

chicken tenders and fries or salad with honey dill, chipotle aioli or BBQ sauce

# Little Rounder

7" single topping pizza Extra toppings .70 each

## **Crilled Cheese Sandwich**

made with real cheddar cheese and served with fries or salad available with gluten free bread on request

\$5.50

penne pasta served with a choice of butter, Marinara or Alfredo sauce

## Something Special

Shirley Temple \$3.75 Hot Chocolate with whip cream and a cherry \$4.00 Slushies \$4.00 lime, strawberry or tropical fruit



| SUDOKU |
|--------|
|--------|

|   |   | 1 | 6 |   | 4 |   |   |   |
|---|---|---|---|---|---|---|---|---|
| 6 | 4 |   |   |   |   | 1 |